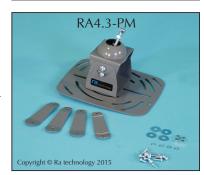

## Promethean +2 System Version 2

This system is identified by its

RECTANGULAR projector mounting

arm which is slightly off-set to the left

above the IWB. Our Retro-Fit Mount Kit

for this system is the

RA4.3-PM

# Promethean +2 System Version 3

Almost identical in appearance to the version 2 above but with a round tip on the end of the projector mounting arm.

Our Retro-Fit Mount Kit for this system is the

RA4.3-PM

### Promethean +2 System Version 4

This system has a very FLAT projector mounting arm positioned over the centre of the IWB. Our Retro-Fit Mount Kit for this system is the RA4.3-PM

FOR FURTHER DETAILS ON ALL OUR INNOVATIVE AUDIO VISUAL PRODUCTS PLEASE VISIT OUR WEBSITE www.ratechnology.co.uk