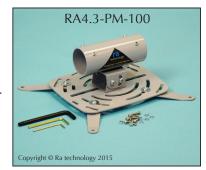

## Promethean +2 System Version 1

This system is identified by its ROUND projector mounting pole which comes up from the rear of the IWB and over the CENTRE where the projector is mounted. Our Retro-Fit Mount Kit for this system is the RA4.3-PM-100