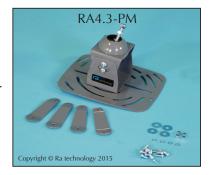

## Promethean +2 System Version 2

This system is identified by its

RECTANGULAR projector mounting

arm which is slightly off-set to the left

above the IWB. Our Retro-Fit Mount Kit

for this system is the

RA4.3-PM