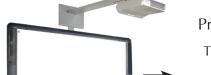

## Promethean +2 System Version 2

This system is identified by its

RECTANGULAR projector mounting

arm which is slightly off-set to the left

above the IWB. Our Retro-Fit Mount Kit

for this system is the

RA4.3-PM