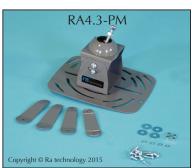

## Promethean +2 System Version 2

This system is identified by its

RECTANGULAR projector mounting

arm which is slightly off-set to the left

above the IWB. Our Retro-Fit Mount Kit

for this system is the

RA4.3-PM

# Promethean +2 System Version 3

Almost identical in appearance to the version 2 above but with a round tip on the end of the projector mounting arm.

Our Retro-Fit Mount Kit for this system is the

RA4.3-PM

### Promethean +2 System Version 4

This system has a very FLAT projector mounting arm positioned over the centre of the IWB. Our Retro-Fit Mount Kit for this system is the RA4.3-PM

FOR FURTHER DETAILS ON ALL OUR INNOVATIVE AUDIO VISUAL PRODUCTS PLEASE VISIT OUR WEBSITE www.ratechnology.co.uk