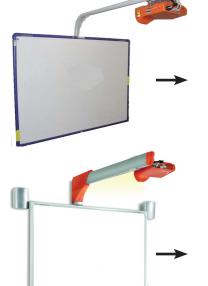

## Promethean +2 System Retro-Fit Mount Kits

We have developed a range of Retro-Fit Mount Kits to enable the existing Promethean Short Throw Projector on a Promethean +2 Interactive Whiteboard and Short Throw Projector System to be replaced with a new alternative Short Throw Projector. Please see the images of the four versions of +2 Systems with Short Throw Projectors fitted below and the Retro-Fit Mount Kit applicable to it.

## Promethean +2 System Version 1

This system is identified by its ROUND projector mounting pole which comes up from the rear of the IWB and over the CENTRE where the projector is mounted. Our Retro-Fit Mount Kit for this system is the RA4.3-PM-100